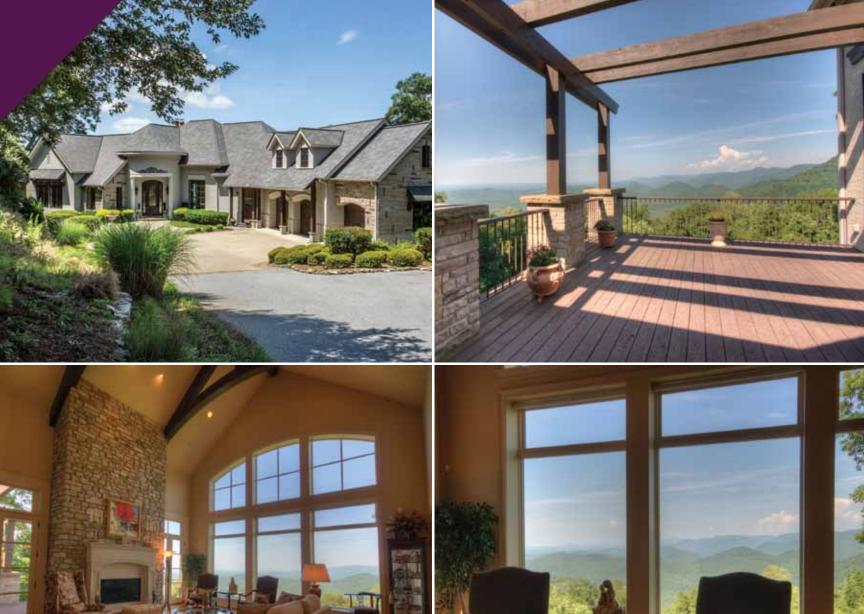

## Mountain Elegance in a Premier Golf Resort

Magnificent in design and impeccable in taste and quality, this 4-bedroom, 5-full-and 2-half-bath estate is set against mountain views. No details were overlooked in the John Petrie-designed property. In the mountains of South Carolina, take advantage of the evenings from the numerous decks and porches. Enjoy formal areas, a 132-bottle wine room, a master suite with a bath overlooking the views, a cook's kitchen, en suite bedrooms, a his study with storage, and a her study with custom cabinetry and 1 of 4 fireplaces. Just minutes away from 1 of 7 championship golf courses in The Cliffs and historic Greenville. \$2,750,000.